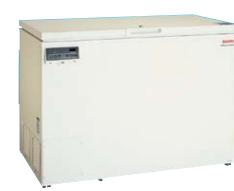

#### Versatile mid-size model

- Digital temperature display as standard feature
- Easy-to-use 200-liter mid-size model

MDF-436

**426** liters (15.0 cu.ft.

# Large size 400-liter class

- Digital temperature display as standard feature
- · Large-capacity, economical size